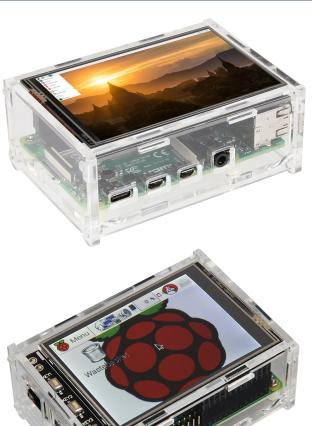

## **RB-TFT3.2-CASE**

Acrylic case for Raspberry Pi with 3.2" or 3.5" display

| MAIN FEATURES     |                                                                         |
|-------------------|-------------------------------------------------------------------------|
| Material          | High quality clear acrylic                                              |
| Compatible with   | Raspberry Pi Modell B+, 2B,<br>3B, 3B+, 4<br>RB-TFT3.2, RB-TFT3.5       |
| Special features  | Housing walls interchange-<br>able for different Raspberry<br>Pi models |
| Dimensions        | 92 x 37 x 67 mm                                                         |
| Scope of delivery | Case with additional housing walls                                      |

| FURTHER DETAILS |                |
|-----------------|----------------|
| Article No.     | RB-TFT3.2-Case |
| EAN             | 4250236812328  |
| Tariff No.      | 8473308000     |

This case was especially designed for the Raspberry Pi in combination with our 3.2" or 3.5" Touch Display. It consists of high-quality, transparent acrylic. Different case walls are included to use the case with the Raspberry Pi 3 as well as with the Raspberry Pi 4.