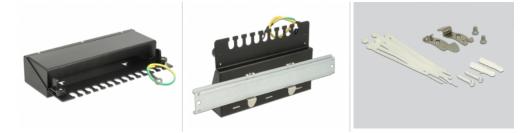

## Description

This patch panel by Delock can be used as a junction box on the wall or in enclosures. Additionally, clips for DIN rail mounting are included. With its standardized dimensions, it is suitable for easy snap-in mounting of twelve Keystone modules.

## Package content

- Keystone Patch Panel
- 2 DIN-rail clips
- 2 screws
- 12 cable ties