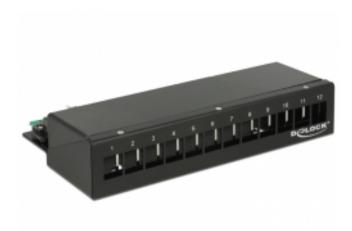

# Delock Keystone Desktop Patch Panel 12 Port black

## Description

This patch panel by Delock can be used as a junction box on the wall or in enclosures. Additionally, clips for DIN rail mounting are included. With its standardized dimensions, it is suitable for easy snap-in mounting of twelve Keystone modules.

#### Specification

- 12 Keystone ports 19.2 x 14.9 mm
- Cable routing 180°
- Shielded
- Metal housing
- Colour: jet black RAL 9005
- Dimensions (WxHxD): ca. 221 x 44,5 x 112,5 mm