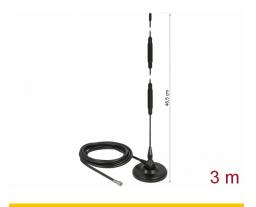

· Colour: black

• Cable: coaxial

Cable type: RG-58Cable colour: black

• Cable attenuation: 0.6 dB @ 1 GHz per meter

• Cable diameter: ca. 4.95 mm

• Cable length incl. connector: ca. 3 m

• Antenna length including magnetic base: ca. 46.5 cm

• Diameter magnetic base: ca. 80.0 mm

# **Physical characteristics**

| Antenna type:                       | Rod antenna |
|-------------------------------------|-------------|
| Antenna length incl. magnetic base: | 465 mm      |
| Diameter magnetical base:           | 80 mm       |
| Thread length:                      | 5.6 mm      |
| Cable category:                     | coaxial     |
| Cable type:                         | RG-58       |
| Cable colour:                       | black       |
| Cable length incl. connector:       | 3 m         |
| Colour:                             | black       |