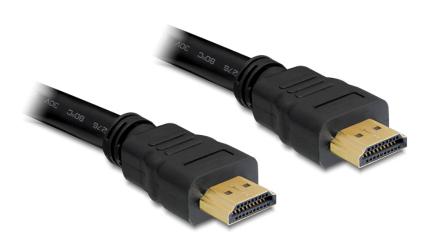

# Delock Cable High Speed HDMI with Ethernet – HDMI A male > HDMI A male 20 m

#### Description

This High Speed HDMI with Ethernet cable by Delock complies with the latest HDMI standard and combines fast data transfer as well as audio-/ video- and Ethernet connection. Thus you can connect e.g. your PC or o DVD / Blu-ray drive to a monitor or TV. The HDMI-A interface is downwards compatible to its forerunners and enables you to use your existing devices. The higher cable gauge and the twisted data lines ensures a safe connection even for this cable length.

#### Specification

- Connector:
  - High Speed HDMI-A 19 pin male > High Speed HDMI-A 19 pin male
- High Speed HDMI with Ethernet (HEC) specification
- Cable gauge: 24 AWG
- Cable diameter: ca. 9.5 mm
- Twisted-pair cabling
- Copper conductor
- Gold-plated connector
- Transfer of audio- and video signals
- Data transfer rate up to 10.2 Gb/s
- Supports resolution up to 4096 x 2160 Pixel (4K)
- 3D support up to 1080p in two video streams with each 60 picture per second
- Up to 120 Hz refresh rate
- Contains the new Audio Return Channel (ARC)
- Uses new advanced colour space for presentation of digital pictures
- Supports Dolby® TrueHD and DTS-HD Master Audio<sup>TM</sup>
- More lively and natural colours
- Colour: black
- Cable length: ca. 20 m