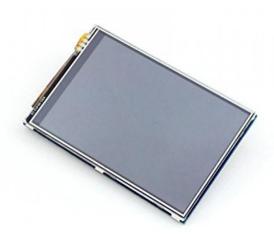

## 3.5Inch TFT Display

## **Technical specification**

With the 3.5 Inch TFT Touchscreen-Display you can easily build a Mini-Tablet-PC based on an Raspberry Pi. The display, with a maximum resolution of 480x320 pixels, can be attached to the GPIO connections so that you won't need any mounting-skills.