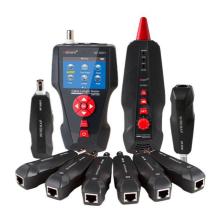

## by Logon Cable Tester with PoE Ping Functions for Network, BNC Coaxial, and Telephone Cables

Cable Continuity Testing. Test the cable continuity of the RJ45, BNC Coax, and RJ11 cables, such as open, cross, short, split pair etc.

PoE Testing. Af\in standard, power supply, power source to Polarity and mode. Ping Testing. Test data packet and its loss.

Cable Length Testing. The cable length can be accurately tracked and measured without remote connection. The measurement accuracy is more than 98%. Hub blink for locating network port by the flashing port on Hub / Switch. Quickly find the targeted cable without stripping isolation among unknown cables.

Tone trace cable with AC Interference Rejection.

Data Collation. Save up to 160 groups of Log data and measurement data to internal Micro SD card and export data from computer.

0 - 50 sensing distance can be adjust when cable in the wall or celling. Voltage detector. included in receiver (90 - 1000V).

Certification. Passes RoHS, FCC, and CE compliance testing, and is certified to the ISO 9001 standard.

- Port : RJ45, RJ11, BNC
- Test length : RJ11,RJ45 ,BNC
- Tracking Type : RJ45, RJ11, BNC , and Metal Cable
- Other Function : PING & PoE & Portflash function
- Power : Lithium battery