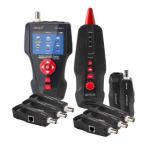

## by Logon Cable Tester with PoE Ping Functions for Network, BNC Coaxial, and Telephone Cables

Cable Continuity Testing. Test the cable continuity of the RJ45, BNC Coax, and RJ11 cables, such as open, cross, short, split pair etc.

PoE Testing. Af\in standard, power supply, power source to Polarity and mode. Ping Testing. Test data packet and its loss.

Cable Length Testing. The cable length can be accurately tracked and measured without remote connection. The measurement accuracy is more than 98%. Hub blink for locating network port by the flashing port on Hub / Switch. Quickly find the targeted cable without stripping isolation among unknown cables.

Tone trace cable with AC Interference Rejection.

Data Collation. Save up to 160 groups of Log data and measurement data to internal Micro SD card and export data from computer.

0 - 50 sensing distance can be adjust when cable in the wall or celling. Voltage detector. included in receiver (90 - 1000V).

Certification. Passes RoHS, FCC, and CE compliance testing, and is certified to the ISO 9001 standard.

- Port : RJ45, RJ11, BNC
- Test length : RJ11,RJ45 ,BNC
- Tracking Type : RJ45, RJ11, BNC , and Metal Cable
- Other Function : PING & PoE & Portflash function
- Power : Lithium battery