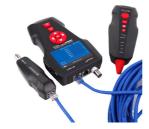

PoE Testing. Af\in standard, power supply, power source to Polarity and mode. Ping Testing. Test data packet and its loss.

Cable Length Testing. The cable length can be accurately tracked and measured without remote connection. The measurement accuracy is more than 98%. Hub blink for locating network port by the flashing port on Hub / Switch. Quickly find the targeted cable without stripping isolation among unknown cables.

Tone trace cable with AC Interference Rejection.

Data Collation. Save up to 160 groups of Log data and measurement data to internal Micro SD card and export data from computer.

0 - 50 sensing distance can be adjust when cable in the wall or celling. Voltage detector. included in receiver (90 - 1000V).