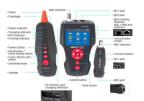

## by Logon Cable Tester with PoE Ping Functions for Network, BNC Coaxial, and Telephone Cables

Cable Continuity Testing. Test the cable continuity of the RJ45, BNC Coax, and RJ11 cables, such as open, cross, short, split pair etc.

PoE Testing. Af\in standard, power supply, power source to Polarity and mode. Ping Testing. Test data packet and its loss.

Cable Length Testing. The cable length can be accurately tracked and measured without remote connection. The measurement accuracy is more than 98%. Hub blink for locating network port by the flashing port on Hub / Switch. Quickly find the targeted cable without stripping isolation among unknown cables.

Tone trace cable with AC Interference Rejection.

Data Collation. Save up to 160 groups of Log data and measurement data to internal Micro SD card and export data from computer.

0 - 50 sensing distance can be adjust when cable in the wall or celling. Voltage detector. included in receiver (90 - 1000V).

Certification. Passes RoHS, FCC, and CE compliance testing, and is certified to the ISO 9001 standard.

- Port : RJ45, RJ11, BNC
- Test length : RJ11,RJ45 ,BNC
- Tracking Type : RJ45, RJ11, BNC , and Metal Cable
- Other Function : PING & PoE & Portflash function
- Power : Lithium battery